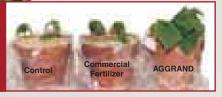

and in individual units. Availability varies according to state.

Lawn and Garden Products are natural, organic, convenient and cost-effective. Their liquid form allows quick, easy application, and fast, effective performance.

## Natural Fertilizer 4-3-3

AGGRAND Natural Liquid Fertilizer is the professional's choice for the growth of healthy flowers, house plants, vegetables, fruits, lawns, shrubs and trees. AGGRAND Fertilizer contains fish solubles, a rich source of nitrogen, phosphorus and potassium. It also contains specially selected cold water kelp concentrate, another rich source of potassium

Test performed by recognized soil scientists at an independent agricultural laboratory. Similar results were obtained in six separate tests. Tests completed 2/93.

#### **CUCUMBER PLANTS**



| Natural Fertilizer (NOF) |                    |                        |                  |        |                             |
|--------------------------|--------------------|------------------------|------------------|--------|-----------------------------|
| Stock #                  | Unit of<br>Measure | Pkg/Size               | Wt.Lbs.<br>price | Retail | Pref. Cust/<br>Dealer price |
| NOFQT                    | EA                 | (1) 32-oz. bottle      | 2.5              | 9.45   | 6.55                        |
| NOFQT                    | CA                 | (12) 32-oz. bottles    | 30.0             | 111.85 | 74.55                       |
| NOFTP                    | EA                 | (1) 2.5-gallon bottle  | 23.5             | 76.95  | 53.20                       |