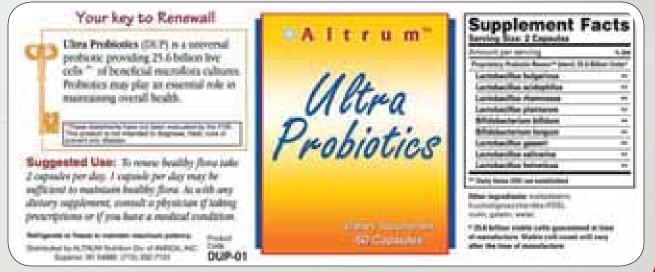

# **Ultra Probiotics**

## Ultra Probiotics (DUP)

Probiotics play an essential role in maintaining overall health by supporting the digestive and immune systems. \*

## **PRODUCT FEATURES**

ALTRUM Ultra Probiotics is a universal probiotic formula providing 25.6 billion live cells^ of beneficial microflora cultures\*. These probiotic cultures may help renew and maintain healthy intestinal microflora. Ultra Probiotics features nine premium strains of probiotics with 3.2 billion viable units^ of Lactobacillus bulgaricus. L bulgaricus is known as the "king of probiotics" – the universal intestinal flora rejuvenator. It conditions the GI tract and is the key to supporting healthy cultures of the other probiotics.

| $\square$ | Ultra Probiotics (DUP) ordering information |              |             |                             |                 |  |  |  |  |  |
|-----------|---------------------------------------------|--------------|-------------|-----------------------------|-----------------|--|--|--|--|--|
| Stock#    | Unit of Meas.                               | Pkg./Size    | Wt. Lbs. EA | Dealer/Pref.<br>Cust. price | Sugg.<br>retail |  |  |  |  |  |
| DUP01     | EA                                          | (1) 60-count | 0.2         | 24.95                       | 38.60           |  |  |  |  |  |
| DUP01     | CA                                          | (6) 60-count | 1.1         | 149.70                      | 231.00          |  |  |  |  |  |