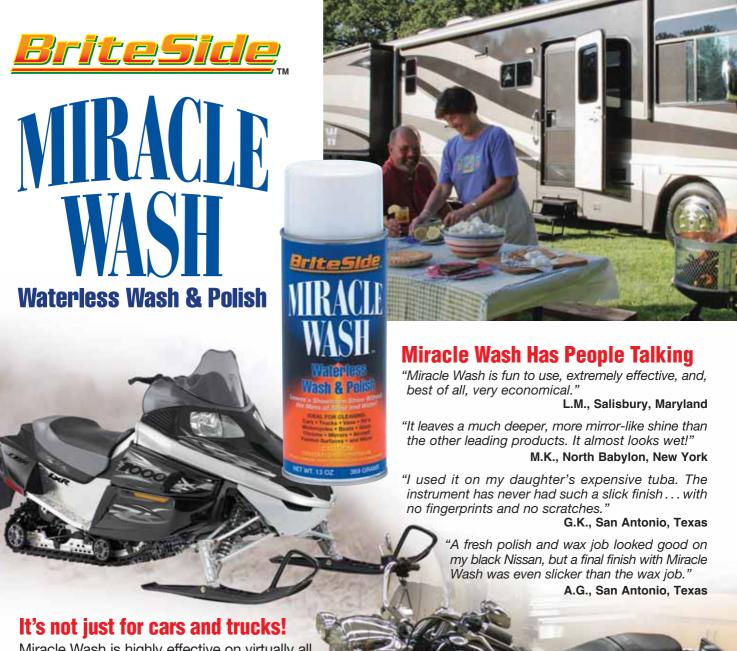

WT. 13 OZ

Miracle Wash is highly effective on virtually all non-porous and painted surfaces. At home, at work or in the shop, BriteSide Miracle Wash is the only product necessary to keep

surfaces looking clean and new.

- RVs
- Countertops
- Bicycles
- Windows
- Motorcycles
- Mirrors
- Boats
- Desktops
- Kitchen **Appliances**
- Musical Instruments
- Many, Many More

AMSOIL products and Dealership information are available from your local AMSOIL Dealer.