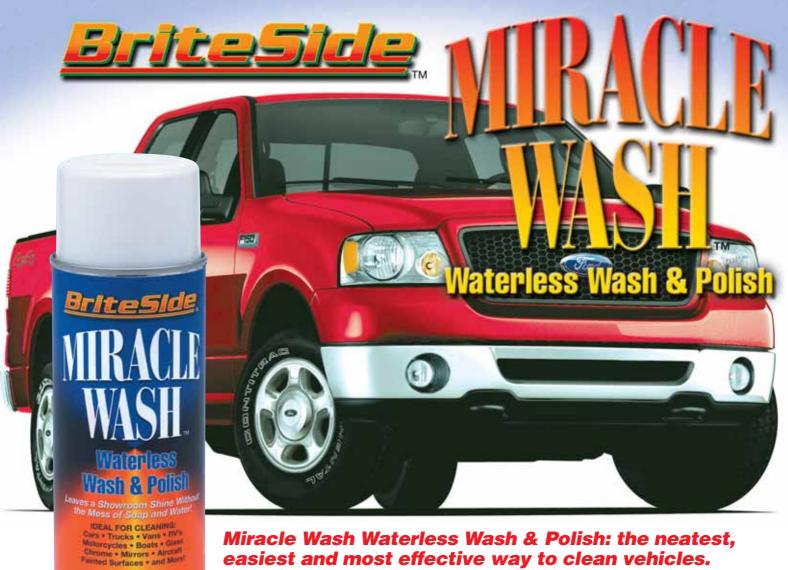

## easiest and most effective way to clean vehicles.

Just two easy steps – spray and wipe – leaves vehicles with a fantastic shine and a super tough protective finish. The true miracle is that it can all be done with only a can of Miracle Wash and a cloth - no soap, no water.