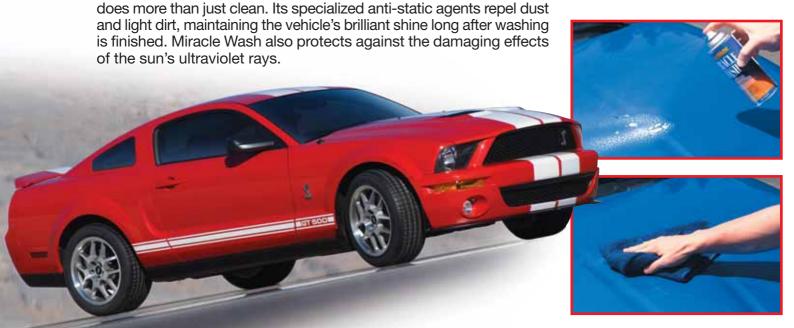

The active ingredients in the Miracle Wash formula are surfactants. These specialized chemicals not only lift the dirt off the surface of the vehicle; they also hold it in suspension while the vehicle is wiped clean. Throughout the process, Miracle Wash acts as a protective barrier between the dirt particles and the surface, protecting the finish from abrasion. But Miracle Wash